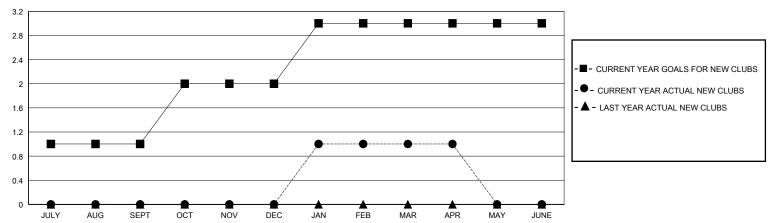

|                         |                                                    |  |  |
| QUARTER                      | NEW CLUB GOAL | NEW CLUBS | DROPPED CLUBS | QUARTER MEM                  | IBER GROWTH NET<br>GOAL | MEMBER GROWTH<br>ACTUAL | DROPPED<br>MEMBERS ACTUAL<br>(including transfers) |  |  |
| JULY/AUG/SEPT<br>OCT/NOV/DEC | 1<br>1        | 0<br>0    | 0<br>0        | JULY/AUG/SEPT<br>OCT/NOV/DEC | 20<br>25                | 14<br>15                | 17<br>43                                           |  |  |
| JAN/FEB/MAR<br>APR/MAY/JUNE  | 1<br>0        | 1<br>0    | 0<br>0        | JAN/FEB/MAR<br>APR/MAY/JUNE  | 20<br>25                | 42<br>2                 | 14<br>4                                            |  |  |

## GOALS AND ACTUAL NEW CLUBS CUMULATIVE



## GOALS AND ACTUAL MEMBERS CUMULATIVE



| DROPPED CLUBS: 0 |    | 17 CLUBS OF 21 ADDED 1 OR MORE | GENDER DISTRIBUTION             |              |     |
|------------------|----|--------------------------------|---------------------------------|--------------|-----|
|                  |    | NEW MEMBERS                    | MALE                            | 537 (71.79%) |     |
|                  |    |                                | FEMALE                          | 211 (28.21%) |     |
| DROPPED MEMBERS  |    |                                |                                 |              |     |
| DECEASED         | 3  | CLICK HERE FOR CUMULATIVE      | TOTAL FAMILY UNIT MEMBERS       |              | 98  |
| CLUB CANCELLED   | 0  | MEMBERSHIP DATA                |