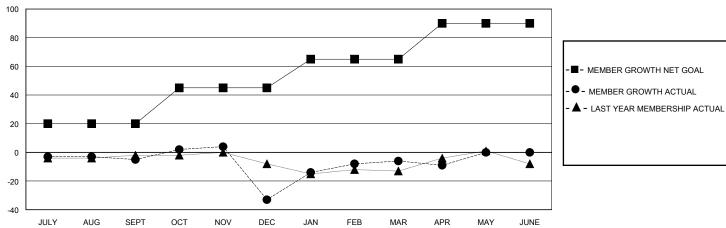

## GOALS AND ACTUAL MEMBERS CUMULATIVE

| DROPPED CLUBS: 0 |    | 17 CLUBS OF 21 ADDED 1 OR MORE | GENDER DISTRIBUTION             |              |     |
|------------------|----|--------------------------------|---------------------------------|--------------|-----|
|                  |    | NEW MEMBERS                    | MALE                            | 537 (71.79%) |     |
|                  |    |                                | FEMALE                          | 211 (28.21%) |     |
| DROPPED MEMBERS  |    |                                |                                 |              |     |
| DECEASED         | 3  | CLICK HERE FOR CUMULATIVE      | TOTAL FAMILY UNIT MEMBERS       |              | 98  |
| CLUB CANCELLED   | 0  | MEMBERSHIP DATA                |                                 |              | = 4 |
| OTHER            | 75 |                                | FAMILY MEMBERS PAYING HALF DUES |              | 51  |
| TOTAL            | 78 |                                | 2020                            |              |     |